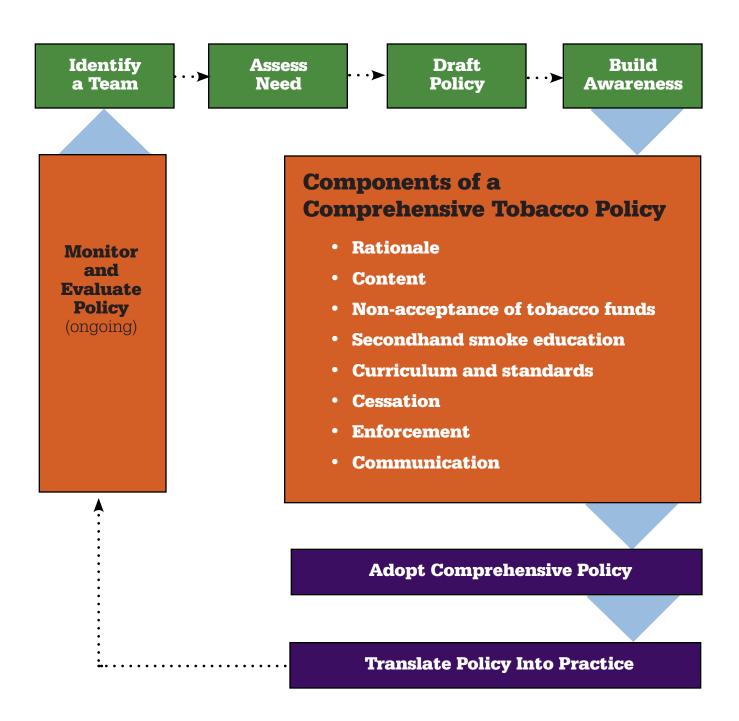

## **Policy Development and Implementation Schematic:** How It Should Look

Developing District-level Comprehensive Tobacco Policy

## Policy Development and Implementation

**Schematic:** How It Should Look

Translating Comprehensive District Tobacco Policy Into School-level Practice